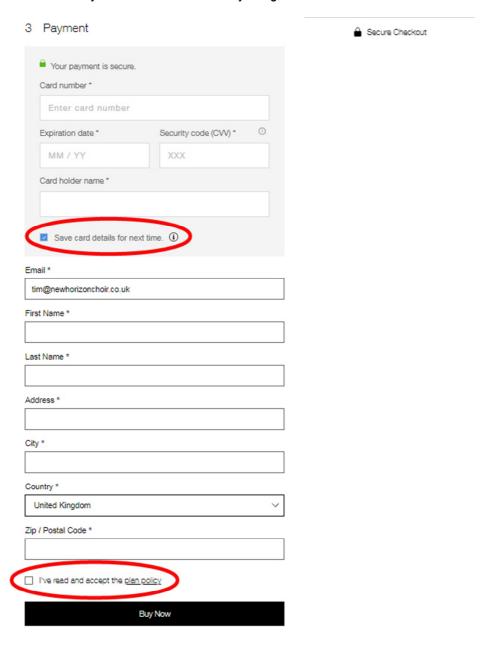

#### 7. Enter your payment details and read the terms and conditions.

Make sure you leave the box that says "Save card details for next time" ticked – this is important, as it allows your monthly payments to be taken. If you untick this box, your first payment will go through but your second will fail and you'll lose access to your membership (and hence won't be able to attend sessions) until it's resolved.

At the bottom of the page, there's a box marked "I've read and accept the plan policy". Please click on the "plan policy" link and read it before ticking the box. We know it's tempting to just tick the box without reading the policy, but it's important you do read it – we've kept it reasonably short and free of legal jargon. There are things in our terms and conditions that you need to know before you agree to them.