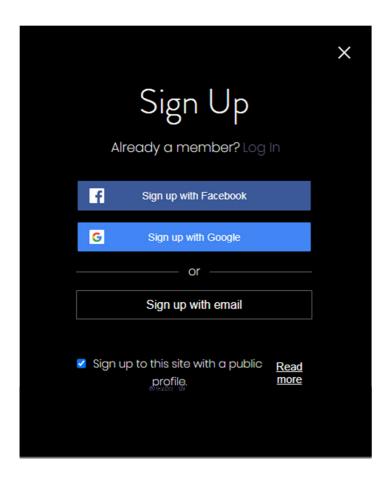

#### 2. Select "Sign up" (see screenshot).

3. Select "Sign up with email" – we recommend you DON'T use the "Sign up with Facebook" or "Sign up with Google" options.

4. Enter your email address, and choose a password that you're likely to remember.