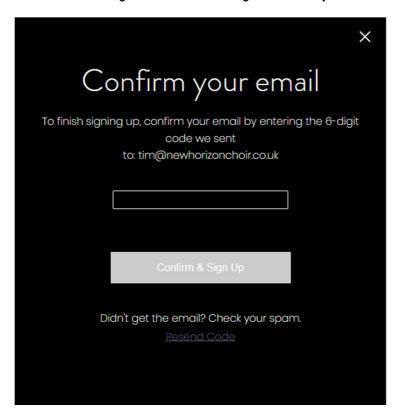

## 5. You'll see the message below.

You will have been sent an email to the email address you provided – this email contains a 6-digit number. You need to put this number into the box in the message below. PLEASE NOTE: You must complete this step within 15 minutes, otherwise the 6-digit number will no longer work and you'll need to request a new verification code.