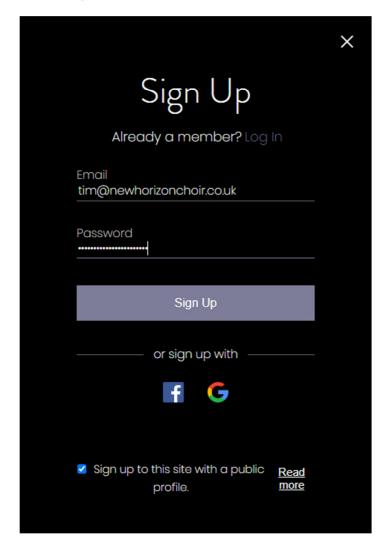

#### 2. Select "Sign up" (see screenshot).

3. Select "Sign up with email" – we recommend you DON'T use the "Sign up with Facebook" or "Sign up with Google" options.

4. Enter your email address, and choose a password that you're likely to remember.