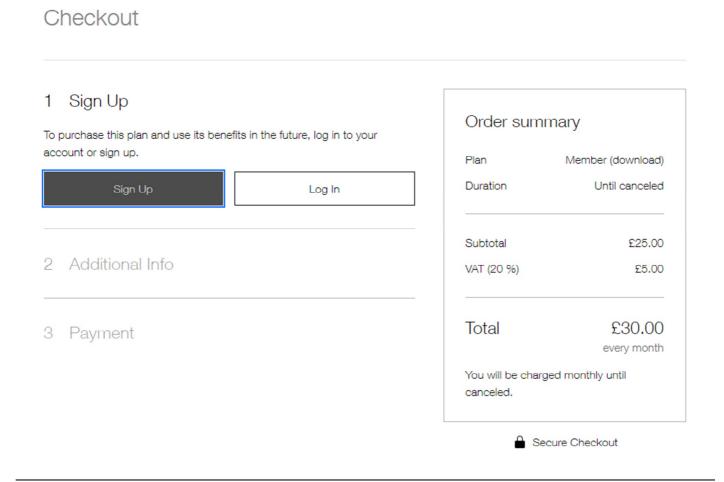

#### 2. Select "Sign up" (see screenshot).

3. Select "Sign up with email" – we recommend you DON'T use the "Sign up with Facebook" or "Sign up with Google" options.

4. Enter your email address, and choose a password that you're likely to remember.